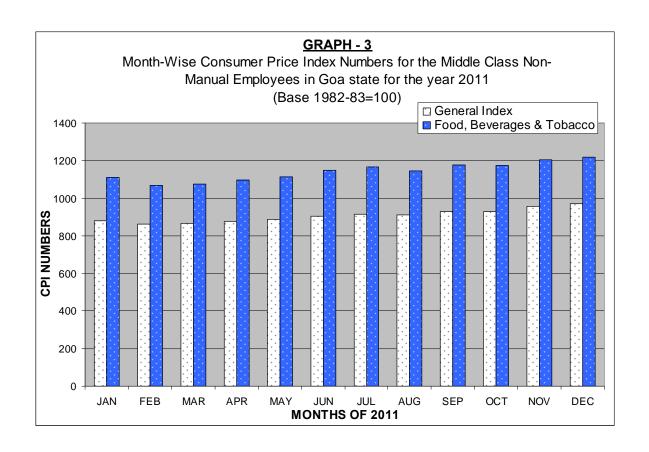

- **3.2** A similar survey, on the pattern of the one conducted by the Central Statistical Organization and approved by the Technical Advisory Committee (TAC) on prices and cost of living was carried out by this Directorate during the year 1982. 83, with a view to derive the new Weighting Diagram, based on the latest consumption pattern of the middle class families in Goa. In this survey, four different centers namely Panaji, Margao, Vasco and Mapusa towns were covered. The methodology and sampling design for this series were decided upon in consultation with the Central Statistical organization for the purpose of uniformity.
- **3.3** The Consumer Price Index Numbers for the Middle Class Non-Manual Employees are being compiled by this Directorate based on the fresh surveys conducted on a weekly and monthly basis. The quarterly Index Numbers are regularly published in the form of a small bulletin. The General and Group wise Index Numbers are given in Table II, for the year 2011. The average yearly indices on Revised Base 1982-83=100 since 2006 are also given in the same table.