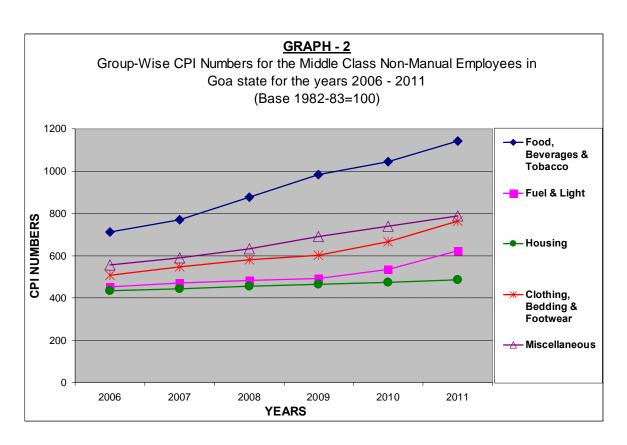

- **3.2** A similar survey, on the pattern of the one conducted by the Central Statistical Organization and approved by the Technical Advisory Committee (TAC) on prices and cost of living was carried out by this Directorate during the year 1982. 83, with a view to derive the new Weighting Diagram, based on the latest consumption pattern of the middle class families in Goa. In this survey, four different centers namely Panaji, Margao, Vasco and Mapusa towns were covered. The methodology and sampling design for this series were decided upon in consultation with the Central Statistical organization for the purpose of uniformity.
- **3.3** The Consumer Price Index Numbers for the Middle Class Non-Manual Employees are being compiled by this Directorate based on the fresh surveys conducted on a weekly and monthly basis. The quarterly Index Numbers are regularly published in the form of a small bulletin. The General and Group wise Index Numbers are given in Table II, for the year 2011. The average yearly indices on Revised Base 1982-83=100 since 2006 are also given in the same table.

Base: 1982 - 83 = 100 w.e.f. July, '90.

|               | Gene | ral Index                     | Percentage                                             | Food,                           | Fuel                |                  | Clothing,                      |                        |
|---------------|------|-------------------------------|--------------------------------------------------------|---------------------------------|---------------------|------------------|--------------------------------|------------------------|
| Year / Month  |      | Revised Base<br>(1982-83=100) | variation over<br>the previous year<br>on revised base | Beverages<br>&<br>Tobacco Index | &<br>Light<br>Index | Housing<br>Index | Bedding &<br>Footwear<br>Index | Miscellaneous<br>Index |
| 1             | 2    | 2(a)                          | 3                                                      | 4                               | 5                   | 6                | 7                              | 8                      |
| 2006          | 1678 | 606                           | 4.84                                                   | 712                             | 453                 | 434              | 508                            | 555                    |
| 2007          | 1794 | 648                           | 6.93                                                   | 769                             | 470                 | 444              | 548                            | 589                    |
| 2008          | 1978 | 714                           | 10.18                                                  | 875                             | 483                 | 454              | 580                            | 632                    |
| 2009          | 2174 | 785                           | 9.94                                                   | 984                             | 492                 | 464              | 601                            | 690                    |
| 2010          | 2312 | 835                           | 6.37                                                   | 1043                            | 533                 | 474              | 666                            | 739                    |
| 2011          | 2513 | 907                           | 8.62                                                   | 1141                            | 624                 | 484              | 762                            | 789                    |
|               |      |                               |                                                        |                                 |                     |                  |                                |                        |
| January, 11   | 2441 | 881                           |                                                        | 1110                            | 592                 | 481              | 727                            | 764                    |
| February, 11  | 2389 | 862                           |                                                        | 1069                            | 594                 | 481              | 727                            | 765                    |
| March, 11     | 2396 | 865                           |                                                        | 1074                            | 594                 | 481              | 734                            | 765                    |
| April, 11     | 2430 | 877                           |                                                        | 1098                            | 594                 | 481              | 736                            | 767                    |
| May, 11       | 2457 | 887                           |                                                        | 1114                            | 594                 | 481              | 756                            | 772                    |
| June, 11      | 2505 | 904                           |                                                        | 1148                            | 594                 | 481              | 757                            | 775                    |
| July, 11      | 2538 | 916                           |                                                        | 1165                            | 624                 | 486              | 758                            | 781                    |
| August, 11    | 2526 | 912                           |                                                        | 1146                            | 657                 | 486              | 768                            | 789                    |
| September, 11 | 2567 | 927                           |                                                        | 1175                            | 659                 | 486              | 770                            | 792                    |
| October, 11   | 2570 | 928                           |                                                        | 1174                            | 660                 | 486              | 776                            | 795                    |
| November, 11  | 2654 | 958                           |                                                        | 1204                            | 663                 | 486              | 817                            | 842                    |
| December, 11  | 2688 | 970                           |                                                        | 1218                            | 668                 | 486              | 820                            | 860                    |