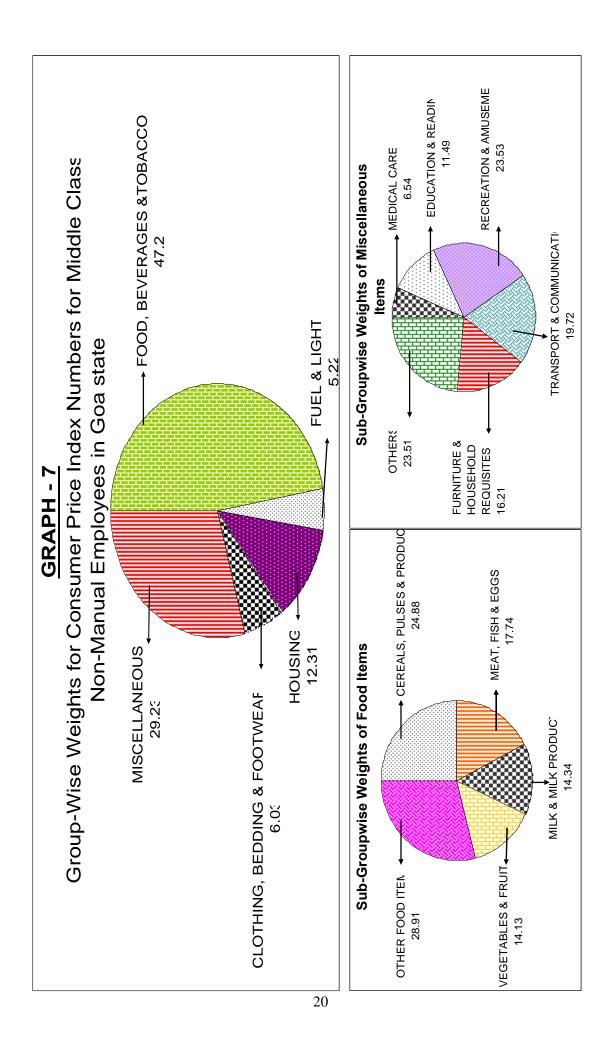

### Page No.

|           | Price Trends — Goa State : Introduction                                                                                 | 1- 3 |
|-----------|-------------------------------------------------------------------------------------------------------------------------|------|
|           |                                                                                                                         |      |
|           | STATISTICAL TABLES - 2011                                                                                               | 5    |
| Table I   | Scale of Ration fixed for distribution of different commodities                                                         | 7    |
| Table II  | Consumer Price Index Numbers for Middle Class Non-Manual Employees                                                      | 8    |
| Table III | Consumer Price Index Numbers for Industrial Workers                                                                     | 9    |
| Table IV  | Average wholesale prices of some important commodities in Panaji Market                                                 | 10   |
| Table V   | Average wholesale prices of some important commodities in Margao Market                                                 | 11   |
| Table VI  | Average wholesale prices of some important commodities in Mapusa Market                                                 | 12   |
| Table VII | Average retail prices of some essential commodities of Middle Class consumption in Goa state                            | 13   |
|           |                                                                                                                         |      |
|           | GRAPHICAL ANALYSIS                                                                                                      | 15   |
| 1         | Yearly Consumer Price Index Numbers for the Middle Class Non-Manual Employees in Goa state for the years 2006-2011.     |      |
| 2         | Group-wise Consumer Price Index Numbers for the Middle Class Non-Manual Employees in Goa state for the years 2006-2011. | 17   |
| 3         | Month-wise Consumer Price Index Numbers for the Middle Class Non-Manual Employees in Goa state for the year 2011.       | 10   |
| 4         | Yearly Consumer Price Index Numbers for the Industrial Workers in Goa state for the years 2006-2011.                    | 18   |
| 5         | Group-wise Consumer Price Index Numbers for Industrial Workers in Goa state for the years 2006-2011.                    | 10   |
| 6         | Month-wise Consumer Price Index Numbers for Industrial Workers in Goa state for the year 2011.                          | 19   |
| 7         | Group-wise Weights for Consumer Price Index Numbers for the Middle Class<br>Non-Manual Employees in Goa state.          | 20   |
|           |                                                                                                                         |      |