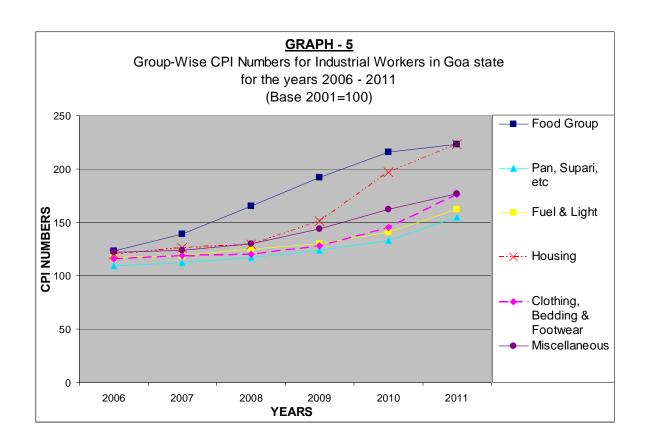

- **4.2** The industrial centers selected for the survey are Margao, Vasco, Ponda, Curchorem, Bicholim and Mapusa. This Index is widely used for regulating the payment of Dearness Allowance to the employees to compensate for the rise in prices. The Dearness Allowance of the employees are either increased or reduced as per the rise and fall of the particular Index with which the Dearness Allowance is linked.
- **4.3** The average yearly indices on revised base 2001=100 of the Industrial Workers in Goa have been given in Table III for the year 2011.