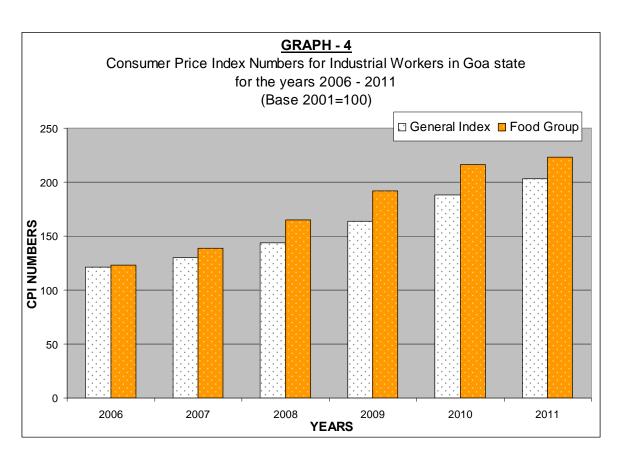

- **4.2** The industrial centers selected for the survey are Margao, Vasco, Ponda, Curchorem, Bicholim and Mapusa. This Index is widely used for regulating the payment of Dearness Allowance to the employees to compensate for the rise in prices. The Dearness Allowance of the employees are either increased or reduced as per the rise and fall of the particular Index with which the Dearness Allowance is linked.
- **4.3** The average yearly indices on revised base 2001=100 of the Industrial Workers in Goa have been given in Table III for the year 2011.