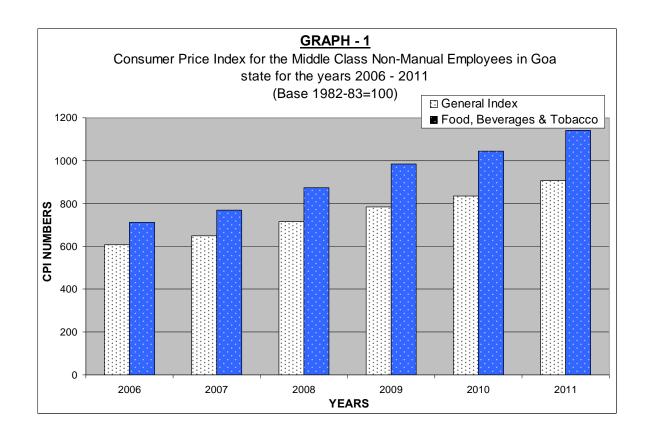

The objective of the index is to measure the effect of price change with reference to a fixed basket of goods and services that form part of consumption. This basket reflects a particular level of living of the population group from the point of view of consumption. Thus, the fixed base period of the index provides uniform reference period for consumption purpose and the fixed basket of goods and services enables measurement of the effect of price change. For example, the Consumer Price Index numbers for the Middle Class Non- Manual Employees of Goa state for December, 2011 was 970 (Base 1982-83=100) indicating that the cost of a fixed basket of goods and services consumed by the middle class non-manual employees in Goa has increased by 870 points over the base year (1982-83) prices.

- **3.2** A similar survey, on the pattern of the one conducted by the Central Statistical Organization and approved by the Technical Advisory Committee (TAC) on prices and cost of living was carried out by this Directorate during the year 1982. 83, with a view to derive the new Weighting Diagram, based on the latest consumption pattern of the middle class families in Goa. In this survey, four different centers namely Panaji, Margao, Vasco and Mapusa towns were covered. The methodology and sampling design for this series were decided upon in consultation with the Central Statistical organization for the purpose of uniformity.
- **3.3** The Consumer Price Index Numbers for the Middle Class Non-Manual Employees are being compiled by this Directorate based on the fresh surveys conducted on a weekly and monthly basis. The quarterly Index Numbers are regularly published in the form of a small bulletin. The General and Group wise Index Numbers are given in Table II, for the year 2011. The average yearly indices on Revised Base 1982-83=100 since 2006 are also given in the same table.

Base: 1982 - 83 = 100 w.e.f. July, '90.

|               | Gene | ral Index                     | Percentage                                             | Food,                           | Fuel                |                  | Clothing,                      |                        |
|---------------|------|-------------------------------|--------------------------------------------------------|---------------------------------|---------------------|------------------|--------------------------------|------------------------|
| Year / Month  |      | Revised Base<br>(1982-83=100) | variation over<br>the previous year<br>on revised base | Beverages<br>&<br>Tobacco Index | &<br>Light<br>Index | Housing<br>Index | Bedding &<br>Footwear<br>Index | Miscellaneous<br>Index |
| 1             | 2    | 2(a)                          | 3                                                      | 4                               | 5                   | 6                | 7                              | 8                      |
| 2006          | 1678 | 606                           | 4.84                                                   | 712                             | 453                 | 434              | 508                            | 555                    |
| 2007          | 1794 | 648                           | 6.93                                                   | 769                             | 470                 | 444              | 548                            | 589                    |
| 2008          | 1978 | 714                           | 10.18                                                  | 875                             | 483                 | 454              | 580                            | 632                    |
| 2009          | 2174 | 785                           | 9.94                                                   | 984                             | 492                 | 464              | 601                            | 690                    |
| 2010          | 2312 | 835                           | 6.37                                                   | 1043                            | 533                 | 474              | 666                            | 739                    |
| 2011          | 2513 | 907                           | 8.62                                                   | 1141                            | 624                 | 484              | 762                            | 789                    |
|               |      |                               |                                                        |                                 |                     |                  |                                |                        |
| January, 11   | 2441 | 881                           |                                                        | 1110                            | 592                 | 481              | 727                            | 764                    |
| February, 11  | 2389 | 862                           |                                                        | 1069                            | 594                 | 481              | 727                            | 765                    |
| March, 11     | 2396 | 865                           |                                                        | 1074                            | 594                 | 481              | 734                            | 765                    |
| April, 11     | 2430 | 877                           |                                                        | 1098                            | 594                 | 481              | 736                            | 767                    |
| May, 11       | 2457 | 887                           |                                                        | 1114                            | 594                 | 481              | 756                            | 772                    |
| June, 11      | 2505 | 904                           |                                                        | 1148                            | 594                 | 481              | 757                            | 775                    |
| July, 11      | 2538 | 916                           |                                                        | 1165                            | 624                 | 486              | 758                            | 781                    |
| August, 11    | 2526 | 912                           |                                                        | 1146                            | 657                 | 486              | 768                            | 789                    |
| September, 11 | 2567 | 927                           |                                                        | 1175                            | 659                 | 486              | 770                            | 792                    |
| October, 11   | 2570 | 928                           |                                                        | 1174                            | 660                 | 486              | 776                            | 795                    |
| November, 11  | 2654 | 958                           |                                                        | 1204                            | 663                 | 486              | 817                            | 842                    |
| December, 11  | 2688 | 970                           |                                                        | 1218                            | 668                 | 486              | 820                            | 860                    |