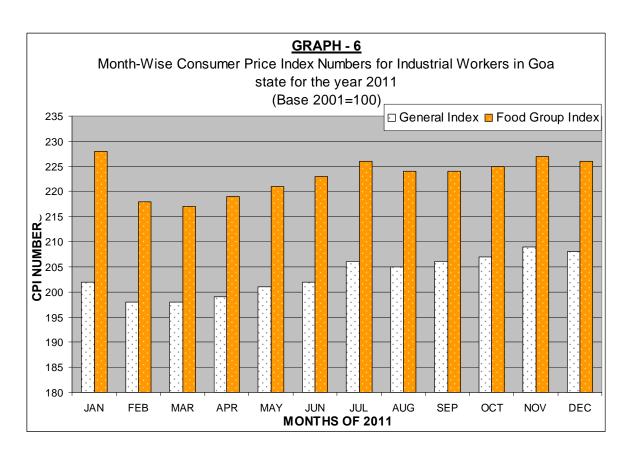

- **4.2** The industrial centers selected for the survey are Margao, Vasco, Ponda, Curchorem, Bicholim and Mapusa. This Index is widely used for regulating the payment of Dearness Allowance to the employees to compensate for the rise in prices. The Dearness Allowance of the employees are either increased or reduced as per the rise and fall of the particular Index with which the Dearness Allowance is linked.
- **4.3** The average yearly indices on revised base 2001=100 of the Industrial Workers in Goa have been given in Table III for the year 2011.